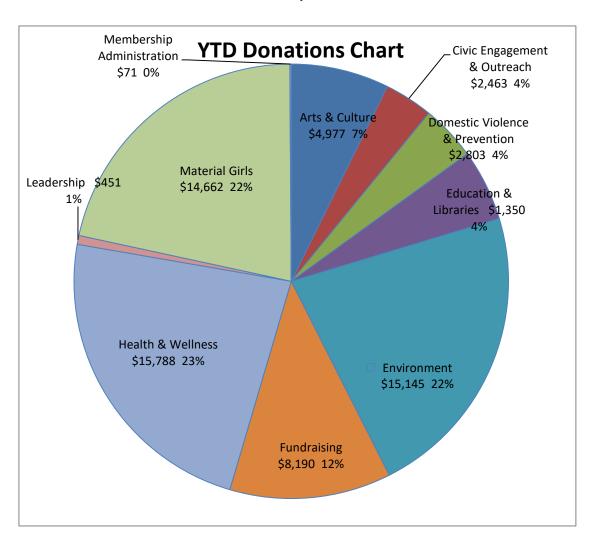

## Cash and In-kind Donations - June 2023 to May 2024

| <b>Program / Projects</b>      | Amount       | Percentage |
|--------------------------------|--------------|------------|
| Arts & Culture                 | \$<br>4,977  | 7.3%       |
| Civic Engagement & Outreach    | \$<br>2,463  | 3.6%       |
| Domestic Violence & Prevention | \$<br>2,803  | 4.1%       |
| Education & Libraries          | \$<br>3,618  | 5.3%       |
| Environment                    | \$<br>15,145 | 22.2%      |
| Fundraising                    | \$<br>8,190  | 12.0%      |
| Health & Wellness              | \$<br>15,788 | 23.2%      |
| Leadership                     | \$<br>451    | 0.7%       |
| Material Girls                 | \$<br>14,662 | 21.5%      |
| Membership Administration      | \$<br>71     | 0.1%       |
| Total:                         | \$<br>68,168 |            |